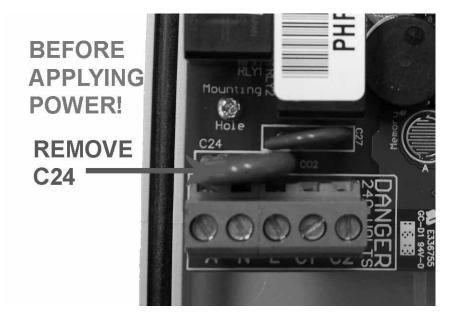

a) Ensure power to TACmV2 is removed!

**b)** using side cutters, cut legs from C24 capacitor from PCB as per photo.

1.6 Wiring: Connect one terminal of LED Lamp to Neutral "N" and the other to Terminal "L"